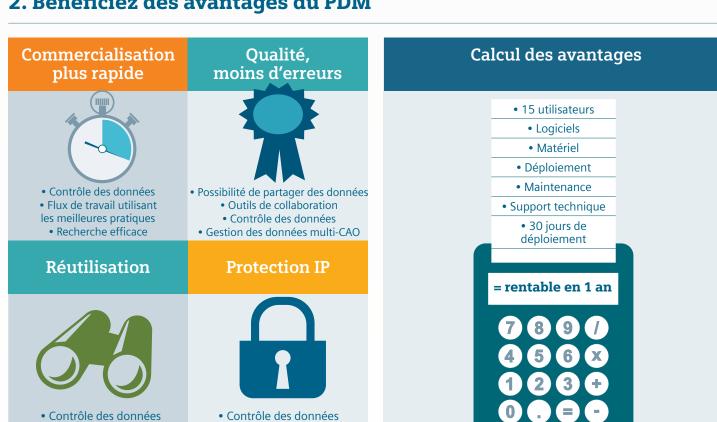

## 2. Bénéficiez des avantages du PDM

(Source : Tech-Clarity Insight : La valeur métier du PDM)

• Recherche efficace

(Source : analyse du retour sur investissements du PDM réalisée avec le logiciel SHARK)

• Droits d'accès